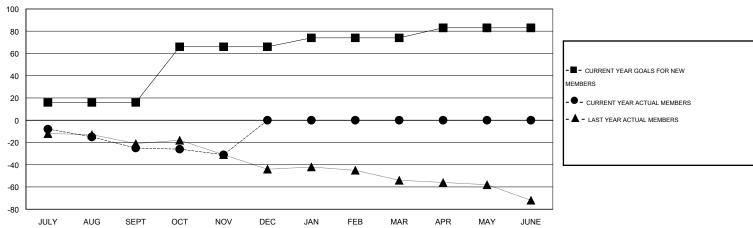

#### GOALS AND ACTUAL MEMBERS CUMULATIVE

| DROPPED CLUBS: 0  DROPPED MEMBERS |        | 16 CLUBS OF 63 ADDED 1 OR MORE NEW MEMBERS | GENDER DISTRIBU<br>MALE<br>FEMALE | TION<br>1,004 (77.11%)<br>298 (22.89%) |     |
|-----------------------------------|--------|--------------------------------------------|-----------------------------------|----------------------------------------|-----|
| DECEASED CLUB CANCELLED           | 6<br>0 | CLICK HERE FOR HEALTH                      | FAMILY UNIT MEMBERS               |                                        | 201 |
| OTHER                             | 49     | ASSESSMENT DATA                            | HEAD OF HOUSEHOLD                 |                                        | 100 |
| TOTAL                             | 55     |                                            | NON-HEAD OF HOUSEHOL              | 101                                    |     |